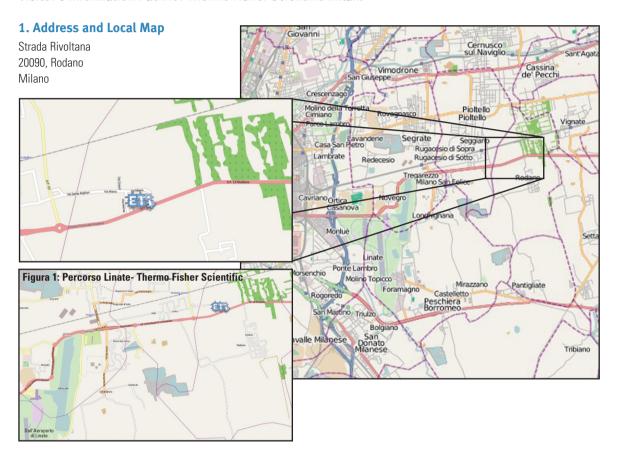

#### From Linate Airport:

Follow the sign "Rivolta" and take the SS 15b. Go straight for 4 kilometers crossing two traffic lights, a bridge and 4 roundabouts. After 500 meters from the last roundabout take a left to reach the Thermo Fisher Facility (Picture 1).