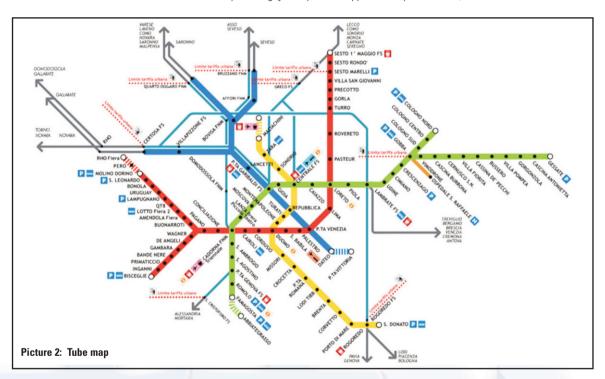

### **Grand Hotel Doria:**

Address: Via Andrea Doria, 22

City: Milan

Average price: €135.00 − €175.00 Web address: www.adihotels.com

E-mail address: doriagrandhotel@aditotels.com

Take the tube towards Gessate/Cologno and stop at Lambrate station (see Picture 2). A shuttle service is available for employees and customers from Lambrate station at 7:55 every morning (journey time is approximately 30 minutes).